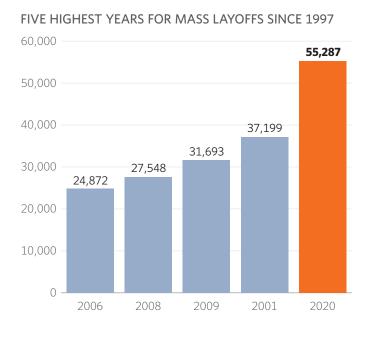

### Virus Impact on Jobs Across the U.S.

Mass Layoff Surged in 2020 in Ohio Due to Virus

\* Through Aug. 28. SOURCE: Ohio Department of Job and Family Services.

OPPORTUNITY Ohio