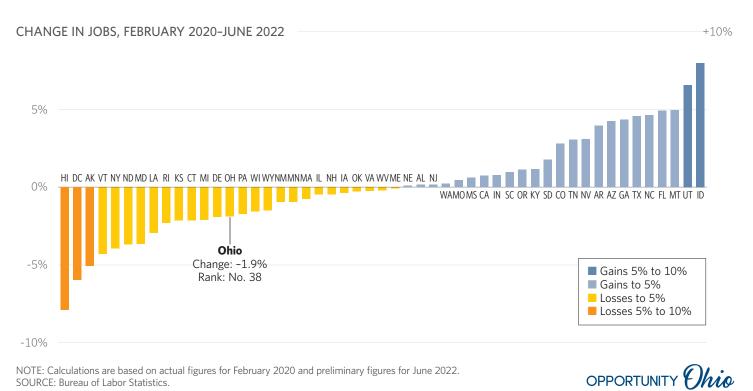

### Virus Impact on Jobs Across the U.S.

Mass Layoff Surged in 2020 in Ohio Due to Virus

\* Through Aug. 28. SOURCE: Ohio Department of Job and Family Services.

OPPORTUNITY Ohio