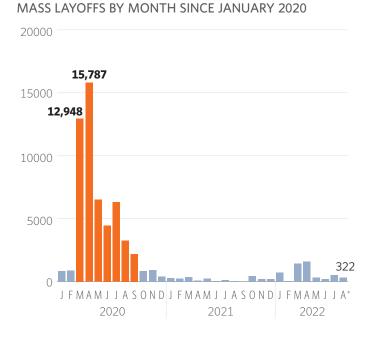

### Virus Impact on Jobs Across the U.S.

Mass Layoff Surged in 2020 in Ohio Due to Virus

\* Through Aug. 28. SOURCE: Ohio Department of Job and Family Services.

OPPORTUNITY Ohio