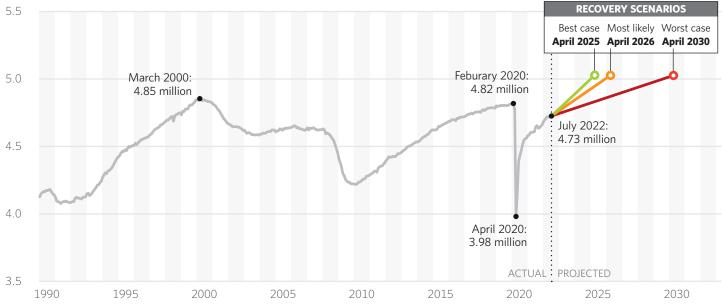

### When will Ohio fully recover?

#### OHIO PRIVATE-SECTOR EMPLOYMENT, IN MILLIONS

NOTE: Recovery employment levels are higher than March 2000 levels because of population growth. In March 2000, Ohio had a population of 11.3 million, and today it is 11.8 million.

SOURCE: Opportunity Ohio calculations based on data from the U.S. Department of Labor, Bureau of Labor Statistics, http://www.bls.gov.