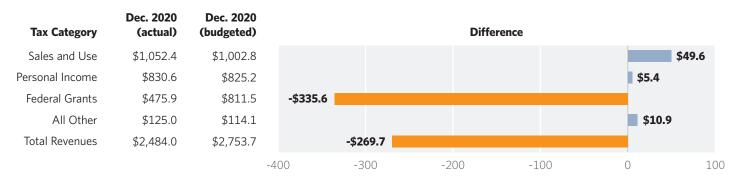

#### State Tax Revenues: Dec. 2020 actual vs. budgeted estimate

NOTE: Figures are in millions of dollars.

SOURCE: Ohio's Office of Budget and Management, http://www.obm.ohio.gov/Budget/monthlyfinancial/.