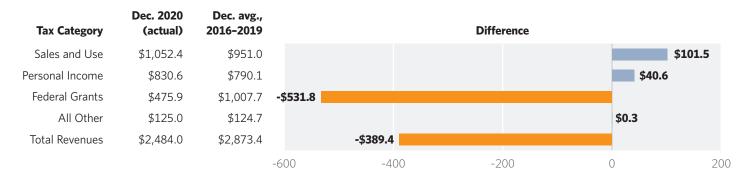

MASS LAYOFFS BY MONTH SINCE JANUARY 2020



OPPORTUNITY ()hio

FIVE HIGHEST YEARS FOR MASS LAYOFFS SINCE 1997

# Ohio Wuhan Virus Economic Impact Dashboard

### When will Ohio fully recover?

OHIO PRIVATE-SECTOR EMPLOYMENT, IN MILLIONS



NOTE: Recovery employment levels are higher than March 2000 levels because of population growth. In March 2000, Ohio had a population of 11.3 million, and today it is 11.7 million.

SOURCE: Opportunity Ohio calculations based on data from the U.S. Department of Labor, Bureau of Labor Statistics, http://www.bls.gov.



### **Changes to Ohio Medicaid**





OPPORTUNITY Ohio

SOURCE: Ohio Department of Medicaid, http://medicaid.ohio.gov,

# Ohio Wuhan Virus Economic Impact Dashboard

#### State Tax Revenues: Dec. 2020 actual vs. Dec. average, 2016-2019



#### State Tax Revenues: Dec. 2020 actual vs. budgeted estimate



NOTE: Figures are in millions of dollars.

SOURCE: Ohio's Office of Budget and Management, http://www.obm.ohio.gov/Budget/monthlyfinancial/.

#### State Tax Revenues: March-Dec. 2020 actual vs. budgeted estimate

| Tax Category    | March-<br>Dec. 2020<br>(actual) | March-<br>Dec. 2020<br>(budgeted) |       |         |       | Diffe    | rence |      |          |   |
|-----------------|---------------------------------|-----------------------------------|-------|---------|-------|----------|-------|------|----------|---|
| Sales and Use   | \$9,251.5                       | \$9,368.2                         |       |         |       |          |       |      | -\$116.7 |   |
| Personal Income | \$7,361.7