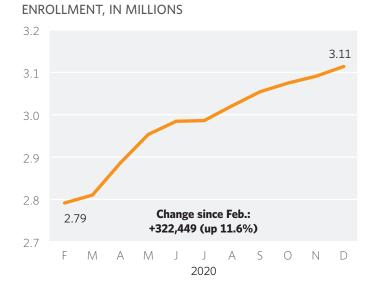

### **Changes to Ohio Medicaid**

OPPORTUNITY Ohio

SOURCE: Ohio Department of Medicaid, http://medicaid.ohio.gov,