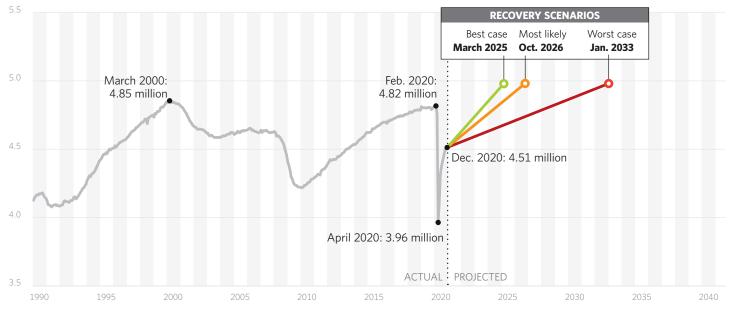

### When will Ohio fully recover?

OHIO PRIVATE-SECTOR EMPLOYMENT, IN MILLIONS

NOTE: Recovery employment levels are higher than March 2000 levels because of population growth. In March 2000, Ohio had a population of 11.3 million, and today it is 11.7 million.

SOURCE: Opportunity Ohio calculations based on data from the U.S. Department of Labor, Bureau of Labor Statistics, http://www.bls.gov.