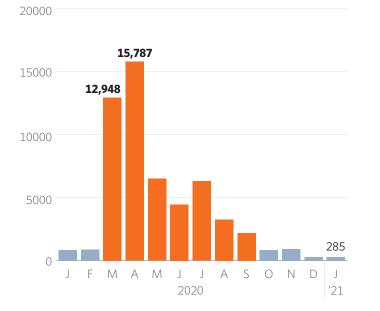

### Mass Layoff Have Surged in Ohio Due to Virus

MASS LAYOFFS BY MONTH SINCE JANUARY 2020

OPPORTUNITY ()hio

FIVE HIGHEST YEARS FOR MASS LAYOFFS SINCE 1997