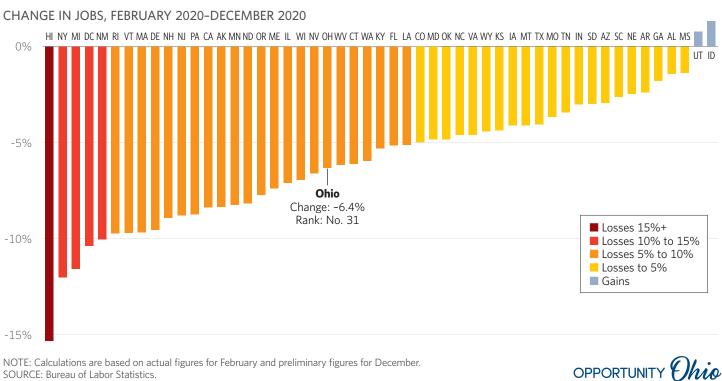

## Virus Impact on Jobs Across the U.S.

NOTE: Calculations are based on actual figures for February and preliminary figures for December. SOURCE: Bureau of Labor Statistics.