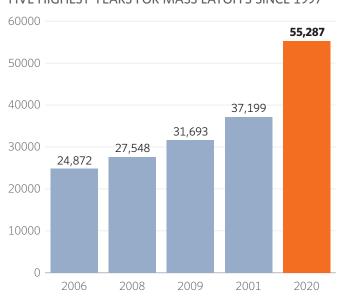

### Mass Layoff Have Surged in Ohio Due to Virus

MASS LAYOFFS BY MONTH SINCE JANUARY 2020

OPPORTUNITY ()hio

FIVE HIGHEST YEARS FOR MASS LAYOFFS SINCE 1997