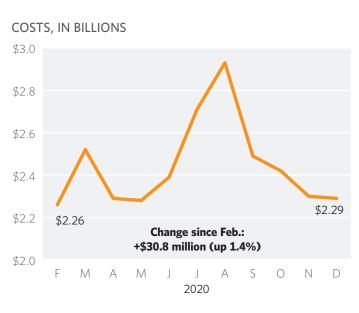

### **Changes to Ohio Medicaid**

OPPORTUNITY Ohio

SOURCE: Ohio Department of Medicaid, http://medicaid.ohio.gov,