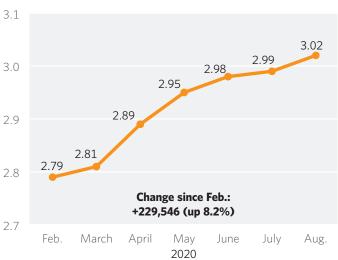

c Impact Dashboard

### Virus Has Had Immediate Impact on Jobs Across the U.S.

CHANGE IN JOBS, FEBRUARY 2020-AUGUST 2020



NOTE: Calculations are based on actual figures for February and preliminary figures for August. SOURCE: Bureau of Labor Statistics.



### Mass Layoff Have Surged in Ohio Due to Virus







## Ohio Wuhan Virus Economic Impact Dashboard

### When will Ohio fully recover?

OHIO PRIVATE-SECTOR EMPLOYMENT, IN MILLIONS



NOTE: Recovery employment levels are higher than March 2000 levels because of population growth. In March 2000, Ohio had a population of 11.3 million, and today it is 11.7 million.

SOURCE: Opportunity Ohio calculations based on data from the U.S. Department of Labor, Bureau of Labor Statistics, http://www.bls.gov.



## **Changes to Ohio Medicaid**





#### COSTS, IN BILLIONS





# Ohio Wuhan Virus Economic Impact Dashboard

## State Tax Revenues: Aug. 2020 actual vs. Aug. average, 2016-2019

| Tax Category    | Aug. 2020<br>(actual) | Aug. avg.,<br>2016-2019 |       |       |        | Differ | ence   |        |        |
|-----------------|-----------------------|-------------------------|-------|-------|--------|--------|--------|--------|--------|
| Sales and Use   | \$958.9               | \$874.2                 |       | +84.8 |        |        |        |        |        |
| Personal Income | 837.9                 | 696.3                   |       |       | +141.6 |        |        |        |        |
| Federal Grants  | 1,140.6               | 827.1                   |       |       |        |        | +313.5 |        |        |