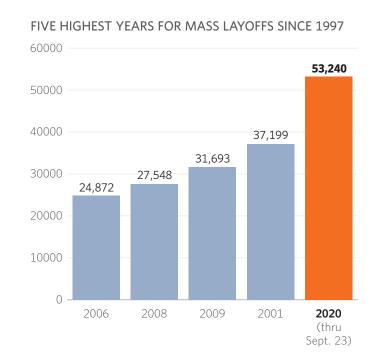

## Ohio Wuhan Virus Economic Impact Dashboard

### Virus Has Had Immediate Impact on Jobs Across the U.S.

CHANGE IN JOBS, FEBRUARY 2020-AUGUST 2020



NOTE: Calculations are based on actual figures for February and preliminary figures for August. SOURCE: Bureau of Labor Statistics.



### Mass Layoff Have Surged in Ohio Due to Virus







## Ohio Wuhan Virus Economic Impact Dashboard

### When will Ohio fully recover?

OHIO PRIVATE-SECTOR EMPLOYMENT, IN MILLIONS



NOTE: Recovery employment levels are higher than March 2000 levels because of population growth. In March 2000, Ohio had a population of 11.3 million, and today it is 11.7 million.

SOURCE: Opportunity Ohio calculations based on data from the U.S. Department of Labor, Bureau of Labor Statistics, http://www.bls.gov.



## **Changes to Ohio Medicaid**





#### COSTS, IN BILLIONS





# Ohio Wuhan Virus Economic Impact Dashboard

## State Tax Revenues: Aug. 2020 actual vs. Aug. average, 2016-2019

| Tax Category    | Aug. 2020<br>(actual) | Aug. avg.,<br>2016-2019 |       |       |        | Differ | ence   |        |        |
|-----------------|----------------