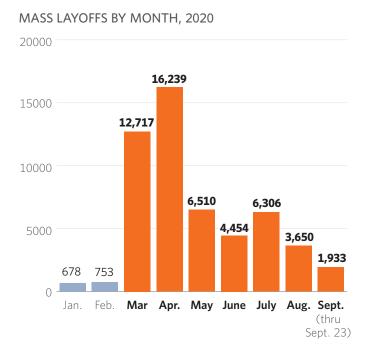

## Ohio Wuhan Virus Economic Impact Dashboard

### Virus Has Had Immediate Impact on Jobs Across the U.S.

CHANGE IN JOBS, FEBRUARY 2020-AUGUST 2020



NOTE: Calculations are based on actual figures for February and preliminary figures for August. SOURCE: Bureau of Labor Statistics.



### Mass Layoff Have Surged in Ohio Due to Virus







## Ohio Wuhan Virus Economic Impact Dashboard

### When will Ohio fully recover?

OHIO PRIVATE-SECTOR EMPLOYMENT, IN MILLIONS



NOTE: Recovery employment levels are higher than March 2000 levels because of population growth. In March 2000, Ohio had a population of 11.3 million, and today it is 11.7 million.

SOURCE: Opportunity Ohio calculations based on data from the U.S. Department of Labor, Bureau of Labor Statistics, http://www.bls.gov.



## **Changes to Ohio Medicaid**





#### COSTS, IN BILLIONS





# Ohio Wuhan Virus Economic Impact Dashboard

## State Tax Revenues: Aug. 2020 actual vs. Aug. average, 2016-2019

| Tax Category    | Aug. 2020<br>(actual) | Aug. avg.,<br>2016-2019 |       |       |        | Differ | ence   |        |        |
|-----------------|--------------