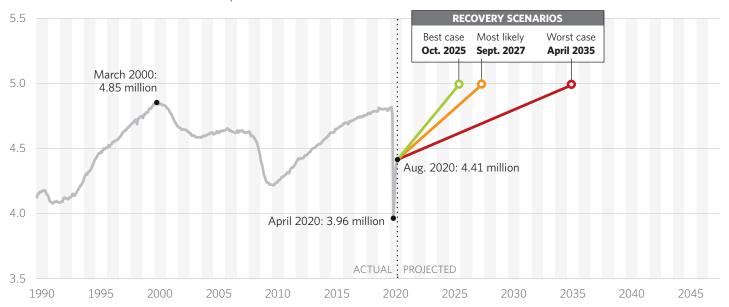

### When will Ohio fully recover?

OHIO PRIVATE-SECTOR EMPLOYMENT, IN MILLIONS

NOTE: Recovery employment levels are higher than March 2000 levels because of population growth. In March 2000, Ohio had a population of 11.3 million, and today it is 11.7 million.

SOURCE: Opportunity Ohio calculations based on data from the U.S. Department of Labor, Bureau of Labor Statistics, http://www.bls.gov.