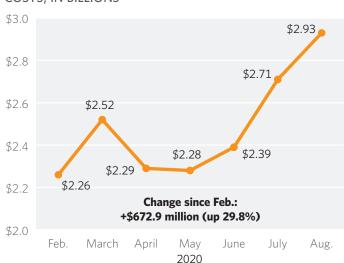

us Has Had Immediate Impact on Jobs Across the U.S.

CHANGE IN JOBS, FEBRUARY 2020-AUGUST 2020



NOTE: Calculations are based on actual figures for February and preliminary figures for August. SOURCE: Bureau of Labor Statistics.



### Mass Layoff Have Surged in Ohio Due to Virus







## Ohio Wuhan Virus Economic Impact Dashboard

### When will Ohio fully recover?

OHIO PRIVATE-SECTOR EMPLOYMENT, IN MILLIONS



NOTE: Recovery employment levels are higher than March 2000 levels because of population growth. In March 2000, Ohio had a population of 11.3 million, and today it is 11.7 million.

SOURCE: Opportunity Ohio calculations based on data from the U.S. Department of Labor, Bureau of Labor Statistics, http://www.bls.gov.



## **Changes to Ohio Medicaid**





#### COSTS, IN BILLIONS





# Ohio Wuhan Virus Economic Impact Dashboard

## State Tax Revenues: Aug. 2020 actual vs. Aug. average, 2016-2019

| Tax Category    | Aug. 2020<br>(actual) | Aug. avg.,<br>2016-2019 |       |       |        | Differ | ence   |        |        |
|-----------------|-----------------------|-------------------------|-------|-------|--------|--------|--------|--------|--------|
| Sales and Use   | \$958.9               | \$874.2                 |       | +84.8 |        |        |        |        |        |
| Personal Income | 837.9                 | 696.3                   |       |       | +141.6 |        |        |        |        |
| Federal Grants  | 1,140.6               | 827.1                   |       |       |        |        | +313.5 |        |        |
| All Other       | 523.0