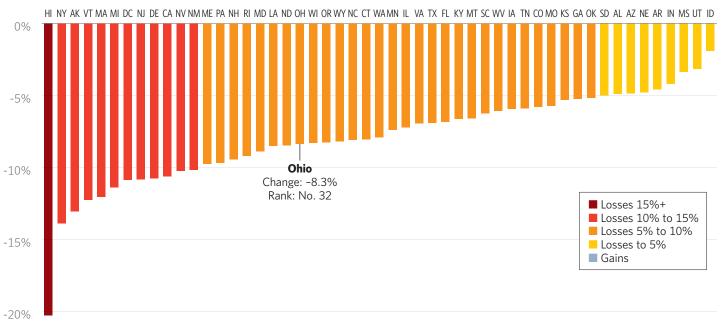

### Virus Has Had Immediate Impact on Jobs Across the U.S.

CHANGE IN JOBS, FEBRUARY 2020-AUGUST 2020

NOTE: Calculations are based on actual figures for February and preliminary figures for August. SOURCE: Bureau of Labor Statistics.