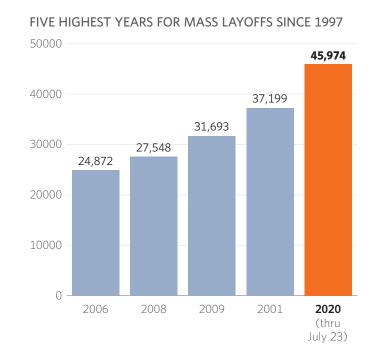

# Ohio Wuhan Virus Economic Impact Dashboard

## Virus Has Had Immediate Impact on Jobs Across the U.S.

CHANGE IN JOBS, FEBRUARY 2020-JUNE 2020



NOTE: Calculations are based on actual figures for February and preliminary figures for June. SOURCE: Bureau of Labor Statistics.



## Mass Layoff Have Surged in Ohio Due to Virus







# Ohio Wuhan Virus Economic Impact Dashboard

## When will Ohio fully recover?

OHIO PRIVATE-SECTOR EMPLOYMENT, IN MILLIONS



NOTE: Recovery employment levels are higher than March 2000 levels because of population growth. In March 2000, Ohio had a population of 11.3 million, and today it is 11.7 million.

SOURCE: Opportunity Ohio calculations based on data from the U.S. Department of Labor, Bureau of Labor Statistics, http://www.bls.gov.



# **Changes to Ohio Medicaid**

#### **ENROLLMENT, IN MILLIONS**



#### COSTS, IN BILLIONS





# Ohio Wuhan Virus Economic Impact Dashboard

## State Tax Revenues: June 2020 actual vs. June average, 2016-2019

| Tax Category    | June 2020<br>(actual) | June avg.,<br>2016-2019 |      |       |   | D     | ifference |     |     |        |     |
|