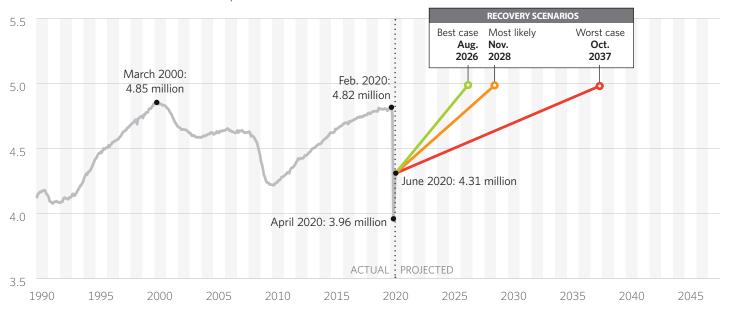

## When will Ohio fully recover?

OHIO PRIVATE-SECTOR EMPLOYMENT, IN MILLIONS

NOTE: Recovery employment levels are higher than March 2000 levels because of population growth. In March 2000, Ohio had a population of 11.3 million, and today it is 11.7 million.

SOURCE: Opportunity Ohio calculations based on data from the U.S. Department of Labor, Bureau of Labor Statistics, http://www.bls.gov.