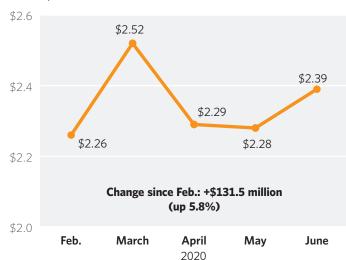

act on Jobs Across the U.S.

CHANGE IN JOBS, FEBRUARY 2020-JUNE 2020



NOTE: Calculations are based on actual figures for February and preliminary figures for June. SOURCE: Bureau of Labor Statistics.



## Mass Layoff Have Surged in Ohio Due to Virus







# Ohio Wuhan Virus Economic Impact Dashboard

## When will Ohio fully recover?

OHIO PRIVATE-SECTOR EMPLOYMENT, IN MILLIONS



NOTE: Recovery employment levels are higher than March 2000 levels because of population growth. In March 2000, Ohio had a population of 11.3 million, and today it is 11.7 million.

SOURCE: Opportunity Ohio calculations based on data from the U.S. Department of Labor, Bureau of Labor Statistics, http://www.bls.gov.



# **Changes to Ohio Medicaid**

#### **ENROLLMENT, IN MILLIONS**



#### COSTS, IN BILLIONS





# Ohio Wuhan Virus Economic Impact Dashboard

## State Tax Revenues: June 2020 actual vs. June average, 2016-2019

| Tax Category    | June 2020<br>(actual) | June avg.,<br>2016-2019 |      |       |   | D     | ifference |     |     |        |     |
|-----------------|-----------------------|-------------------------|------|-------|---|-------|-----------|-----|-----|--------|-----|
| Sales and Use   | \$986.5               | \$906.4                 |      |       |   | +80.1 |           |     |     |        |     |
| Personal Income | 738.5                 | 807.1                   |      | -68.6 |   |       |           |     |     |        |     |
| Federal Grants  | 1,242.5               | 764.8                   |      |       |   |       |           |     |     | +477.7 |     |
|