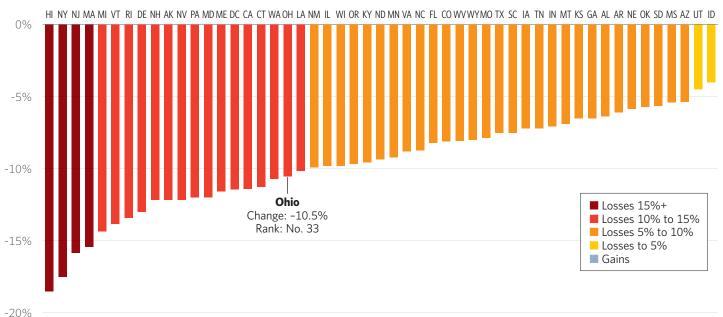

## Virus Has Had Immediate Impact on Jobs Across the U.S.

CHANGE IN JOBS, FEBRUARY 2020-JUNE 2020

NOTE: Calculations are based on actual figures for February and preliminary figures for June. SOURCE: Bureau of Labor Statistics.