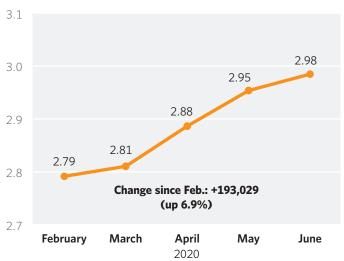

Virus Has Had Immediate Impact on Jobs Across the U.S.

CHANGE IN JOBS, FEBRUARY 2020-JUNE 2020



NOTE: Calculations are based on actual figures for February and preliminary figures for June. SOURCE: Bureau of Labor Statistics.



## Mass Layoff Have Surged in Ohio Due to Virus







# Ohio Wuhan Virus Economic Impact Dashboard

## When will Ohio fully recover?

OHIO PRIVATE-SECTOR EMPLOYMENT, IN MILLIONS



NOTE: Recovery employment levels are higher than March 2000 levels because of population growth. In March 2000, Ohio had a population of 11.3 million, and today it is 11.7 million.

SOURCE: Opportunity Ohio calculations based on data from the U.S. Department of Labor, Bureau of Labor Statistics, http://www.bls.gov.



# **Changes to Ohio Medicaid**

#### **ENROLLMENT, IN MILLIONS**



#### COSTS, IN BILLIONS





# Ohio Wuhan Virus Economic Impact Dashboard

## State Tax Revenues: June 2020 actual vs. June average, 2016-2019

| Tax Category    | June 2020<br>(actual) | June avg.,<br>2016-2019 |      |       |   | D     | ifference |     |     |        |     |
|-----------------|-----------------------|-------------------------|------|-------|---|-------|-----------|-----|-----|--------|-----|
| Sales and Use   | \$986.5               | \$906.4                 |      |       |   | +80.1 |           |     |     |        |     |
| Personal Income | 738.5                 | 807.1                   |      | -68.6 |   |       |           |     |     |        |     |
| Federal Grants  | 1,242.5               | 764.8                   |      |       |   |       |           |