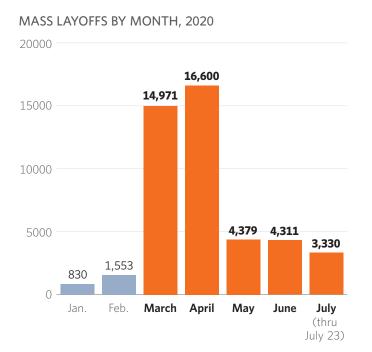

# Ohio Wuhan Virus Economic Impact Dashboard

## Virus Has Had Immediate Impact on Jobs Across the U.S.

CHANGE IN JOBS, FEBRUARY 2020-JUNE 2020



NOTE: Calculations are based on actual figures for February and preliminary figures for June. SOURCE: Bureau of Labor Statistics.



## Mass Layoff Have Surged in Ohio Due to Virus







# Ohio Wuhan Virus Economic Impact Dashboard

## When will Ohio fully recover?

OHIO PRIVATE-SECTOR EMPLOYMENT, IN MILLIONS



NOTE: Recovery employment levels are higher than March 2000 levels because of population growth. In March 2000, Ohio had a population of 11.3 million, and today it is 11.7 million.

SOURCE: Opportunity Ohio calculations based on data from the U.S. Department of Labor, Bureau of Labor Statistics, http://www.bls.gov.



# **Changes to Ohio Medicaid**

#### **ENROLLMENT, IN MILLIONS**



#### COSTS, IN BILLIONS





# Ohio Wuhan Virus Economic Impact Dashboard

## State Tax Revenues: June 2020 actual vs. June average, 2016-2019

| Tax Category    | June 2020<br>(actual) | June avg.,<br>2016-2019 |      |       |   | D     | ifference |     |     |        |     |